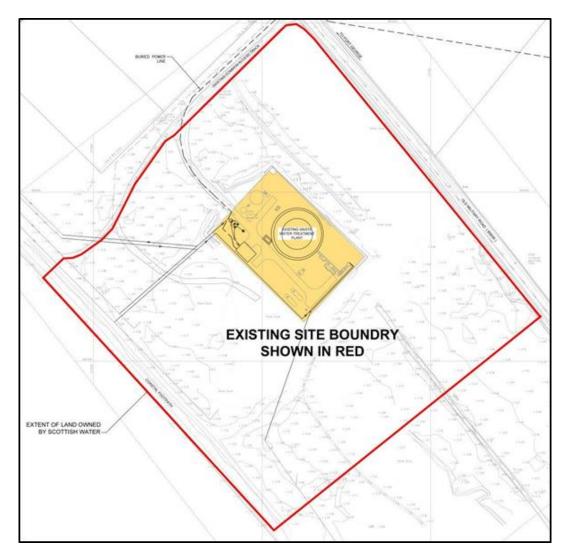

#### 6.2.2 Sites for a new WwTW

A short list of potential sites for a new WwTW was drawn up from an assessment of the local region and land-use.

Consultation was undertaken with key stakeholders (SEPA, SNH and The Highland Council Planning and Archaeology units) to determine what the main constraining issues would be for each site and the short list of options was refined accordingly.

The shortlisted sites for further discussion were as follows:

- Option 1: Blackcastle / Drumdivan Quarry
- Option 2: Existing Ardersier WwTW or immediate vicinity
- Option 3: Inverness Airport Industrial Estate or Fisherton Area
- Option 4: Delnies Area west of Nairn and north of the B9092 road
- Option 5: Existing Ardersier WwTW or immediate vicinity with outfall locations for options 1 and 4