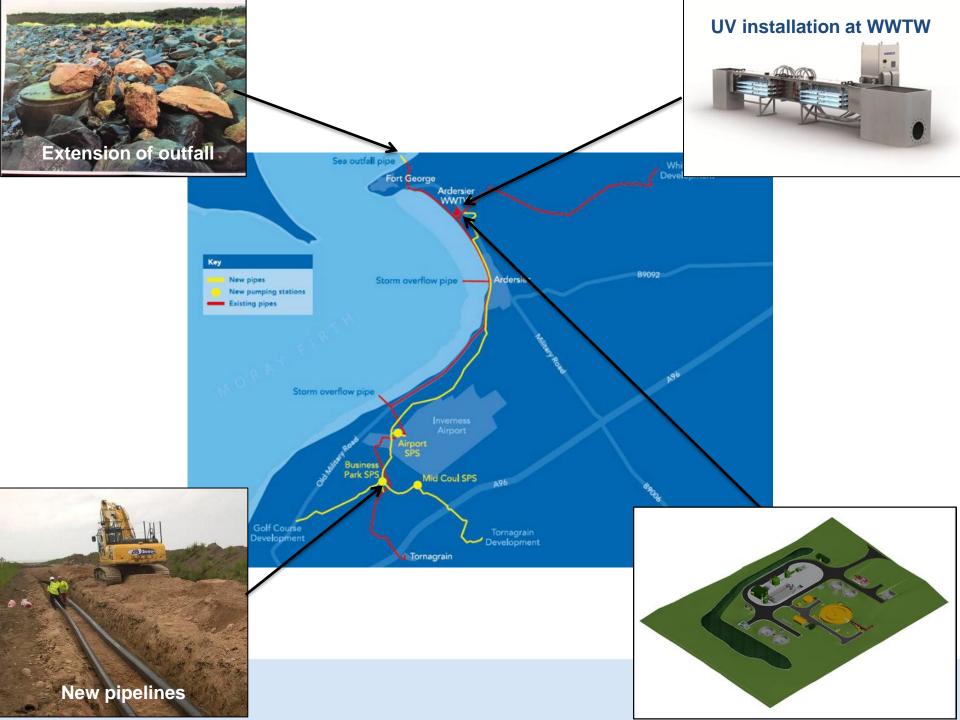

# Planned Upgrade to Ardersier Waste Water System

Ultraviolet light is a disinfection process that will enhance the environment and help protect dolphins in the Moray Firth

Starts - September 2016 and be completed by March 2017.

## Extension of the sea outfall pipe

FORT GEORGE

Outfall Work Area

Firing Range Office Sign in Point

Green indicates access route.

Highland Military Tattoo

Fort George 🔯

Office and Store Location