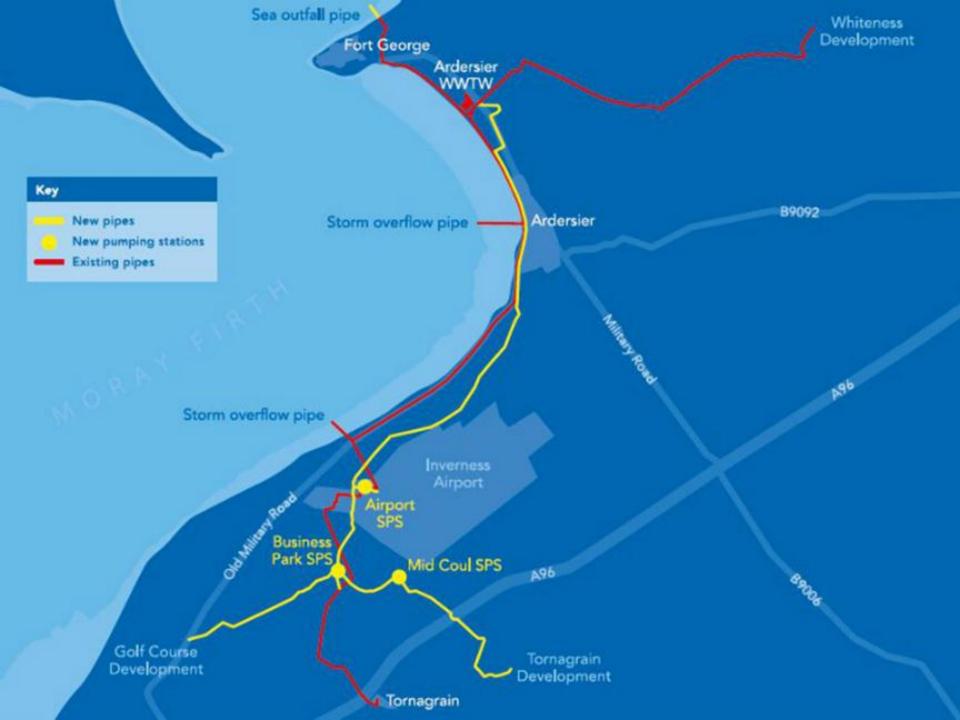

|       | 99                                                  |       | 82                                     |       | 99           |       | 95.5                                                                                         |       |  |
| Preferred Option                                                     | Existing Arderster WwTW or Immediate vicinity / Delnies Area |                                       |       |                                                     |       |                                        |       |              |       |                                                                                              |       |  |

Planning El/ Assessment

#### Nairn Catchment





#### Supporting Development Scottish

































### **Information Events**

#### We are providing information on:

- The nature of the existing waste water systems
- Options that were considered for accommodating growth
- Our proposals for upgrading the waste water treatment facilities
- Our work with Moray estates to build a new pipeline

#### We want to hear your views on:

- How we manage the extra traffic during the projects
- How we minimise the impact on the community during the work
- How we minimise the impact on the environment during the work
- How we make sure we leave all areas we are working in the same, or better, condition than before we started



### What happens next?

- We will consider all the feedback received
- We will write to you to provide further updates
- We will keep our website updated: <u>www.scotti