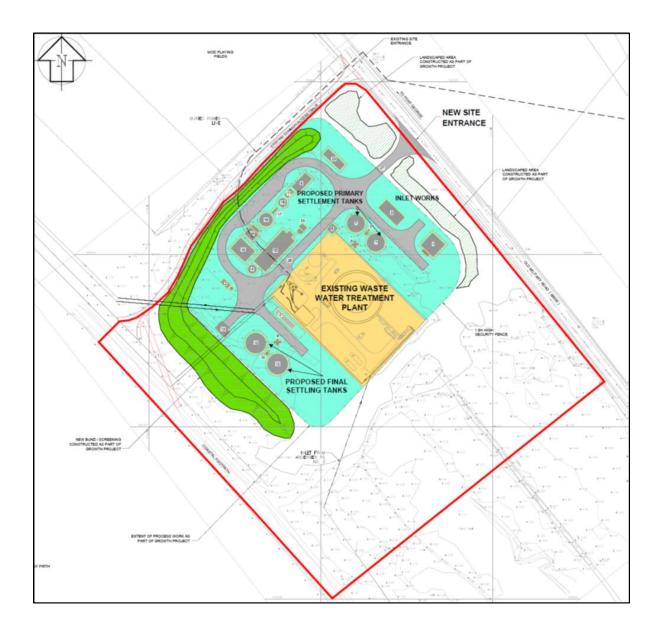

The shortlisted sites for further discussion were as follows:

- Option 1: Blackcastle / Drumdivan Quarry
- Option 2: Existing Ardersier WwTW or immediate vicinity
- Option 3: Inverness Airport Industrial Estate or Fisherton Area
- Option 4: Delnies Area west of Nairn and north of the B9092 road
- Option 5: Existing Ardersier WwTW or immediate vicinity with outfall locations for options 1 and 4

An overall layout drawing capturing all options is presented in Figure 6.1. Possible outfall locations were identified for each option.

| Table 6.3: Option scoring results for meeting inc | reased treatm                                 | nent capaci                           | ity in the s | short term                                          |       |                                        |       |              |       |                                                                              |       |  |
|---------------------------------------------------|-----------------------------------------------|---------------------------------------|--------------|-----------------------------------------------------|-------|----------------------------------------|-------|--------------|-------|------------------------------------------------------------------------------|-------|--|
| Success Criterion                                 |                                               | Options                               |              |                                                     |       |                                        |       |              |       |                                                                              |       |  |
|                                                   | Weightin<br>g                                 | 1                                     |              | 2                                                   |       | 3                                      |       | 4            |       | 5                                                                            |       |  |
|                                                   |                                               | Blackcastle or<br>Drumdivan<br>Quarry |              | Existing Ardersier<br>WWTW or<br>Immediate vicinity |       | Inverness Airport<br>Industrial Estate |       | Defnies Area |       | Existing Ardersier<br>WwTW/vicinity with<br>outfalls as per<br>options 1 & 4 |       |  |
|                                                   |                                               | Rating                                | Score        | Rating                                              | Score | Rating                                 | Score | Rating       | Score | Rating                                                                       | Score |  |
| Ease of acquiring planning consent                |                                               |                                       |              |                                                     |       |                                        |       |              |       |                                                                              |       |  |
| including environmental impact                    | 5                                             | 4                                     | 20           | 4                                                   | 20    | 4                                      | 20    | 4            | 20    | 3                                                                            | 15    |  |
| Cost of Project                                   | 3.5                                           | 3                                     | 10.5         | 4                                                   | 14    | 3                                      | 10.5  | 3            | 10.5  | 3                                                                            | 10.5  |  |
| Ease of land acquisition                          | 4.5                                           | 3                                     | 13.5         | 5                                                   | 22.5  | - 4                                    | 18    | 3            | 13.5  | 4                                                                            | 18    |  |
| Community /Stakeholder acceptance                 | 4                                             | 4                                     | 16           | 2                                                   | 8     | 3                                      | 12    | 4            | 16    | 2                                                                            | 8     |  |
| Licenses Granted (Dolphin issues) - SEPA/FEPA     | 5                                             | 3                                     | 15           | 3                                                   | 15    | 3                                      | 15    | 3            | 15    | 3                                                                            | 15    |  |
| Ability to meet short term needs                  | 4                                             | 2                                     | 8            | 3                                                   | 12    | 2                                      | 8     | 2            | 8     | 2                                                                            | 8     |  |
| Total Score                                       |                                               | 8:                                    | 3            | 91.5                                                |       | 83.5                                   |       | 83           |       | 74.5                                                                         |       |  |
| Preferred Option                                  | Existing Ardersier WwTW or Immediate vicinity |                                       |              |                                                     |       |                                        |       |              |       |                                                                              |       |  |
|                                                   |                                               |                                       |              |                                                     |       |                                        |       |              |       |                                                                              |       |  |