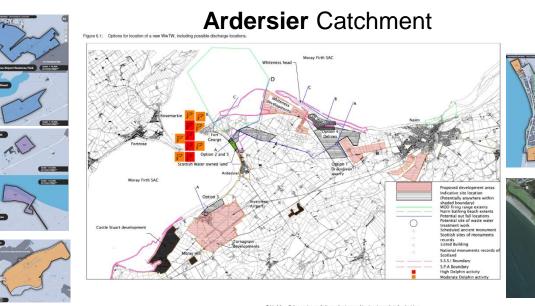

#### 6.2.2 Sites for a new WwTW

A short list of potential sites for a new WwTW was drawn up from an assessment of the local region and land-use.

Consultation was undertaken with key stakeholders (SEPA, SNH and The Highland Council Planning and Archaeology units) to determine what the main constraining issues would be for each site and the short list of options was refined accordingly.

The shortlisted sites for further discussion were as follows:

- Option 1: Blackcastle / Drumdivan Quarry
- Option 2: Existing Ardersier WwTW or immediate vicinity
- Option 3: Inverness Airport Industrial Estate or Fisherton Area
- Option 4: Delnies Area west of Nairn and north of the B9092 road
- Option 5: Existing Ardersier WwTW or immediate vicinity with outfall locations for options 1 and 4

An overall layout drawing capturing all options is presented in Figure 6.1. Possible outfall locations were identified for each option.

| Table 6.3: Option scoring results for meeting inc | reased treatm                                 | nent capaci                           | ity in the s | short term                                          |       |                                        |       |              |       |                                                                              |       |  |
|---------------------------------------------------|-----------------------------------------------|---------------------------------------|--------------|-----------------------------------------------------|-------|----------------------------------------|-------|--------------|-------|------------------------------------------------------------------------------|-------|--|
| Success Criterion                                 |                                               | Options                               |              |                                                     |       |                                        |       |              |       |                                                                              |       |  |
|                                                   | Weightin<br>g                                 | 1                                     |              | 2                                                   |       | 3                                      |       | 4            |       | 5                                                                            |       |  |
|                                                   |                                               | Blackcastle or<br>Drumdivan<br>Quarry |              | Existing Ardersier<br>WWTW or<br>Immediate vicinity |       | Inverness Airport<br>Industrial Estate |       | Defnies Area |       | Existing Ardersier<br>WwTW/vicinity with<br>outfalls as per<br>options 1 & 4 |       |  |
|                                                   |                                               | Rating                                | Score        | Rating                                              | Score | Rating                                 | Score | Rating       | Score | Rating                                                                       | Score |  |
| Ease of acquiring planning consent                |                                               |                                       |              |                                                     |       |                                        |       |              |       |                                                                              |       |  |
| including environmental impact                    | 5                                             | 4                                     | 20           | 4                                                   | 20    | 4                                      | 20    | 4            | 20    | 3                                                                            | 15    |  |
| Cost of Project                                   | 3.5                                           | 3                                     | 10.5         | 4                                                   | 14    | 3                                      | 10.5  | 3            | 10.5  | 3                                                                            | 10.5  |  |
| Ease of land acquisition                          | 4.5                                           | 3                                     | 13.5         | 5                                                   | 22.5  | - 4                                    | 18    | 3            | 13.5  | 4                                                                            | 18    |  |
| Community /Stakeholder acceptance                 | 4                                             | 4                                     | 16           | 2                                                   | 8     | 3                                      | 12    | 4            | 16    | 2                                                                            | 8     |  |
| Licenses Granted (Dolphin issues) - SEPA/FEPA     | 5                                             | 3                                     | 15           | 3                                                   | 15    | 3                                      | 15    | 3            | 15    | 3                                                                            | 15    |  |
| Ability to meet short term needs                  | 4                                             | 2                                     | 8            | 3                                                   | 12    | 2                                      | 8     | 2            | 8     | 2                                                                            | 8     |  |
| Total Score                                       |                                               | 8:                                    | 3            | 91.5                                                |       | 83.5                                   |       | 83           |       | 74.5                                                                         |       |  |
| Preferred Option                                  | Existing Ardersier WwTW or Immediate vicinity |                                       |              |                                                     |       |                                        |       |              |       |                                                                              |       |  |
|                                                   |                                               |                                       |              |                                                     |       |                                        |       |              |       |                                                                              |       |  |