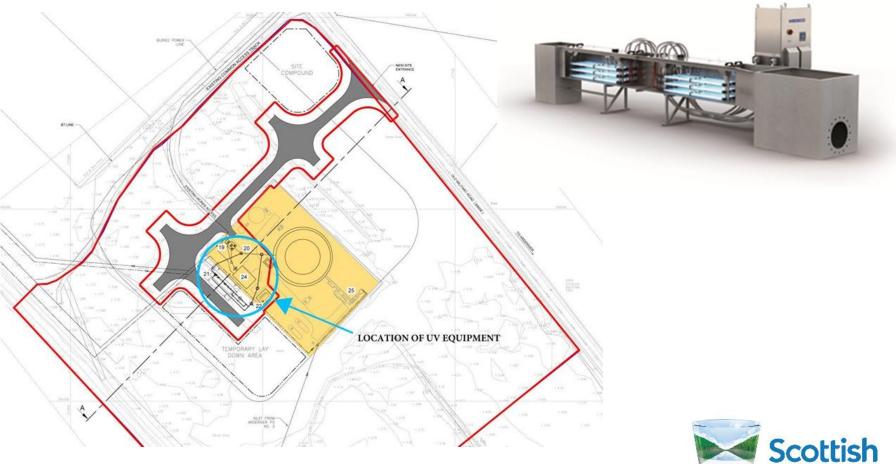

Ultraviolet light is a disinfection process that will enhance the environment and help protect dolphins in the Moray Firth

Starts - September 2016 and be completed by March 2017.