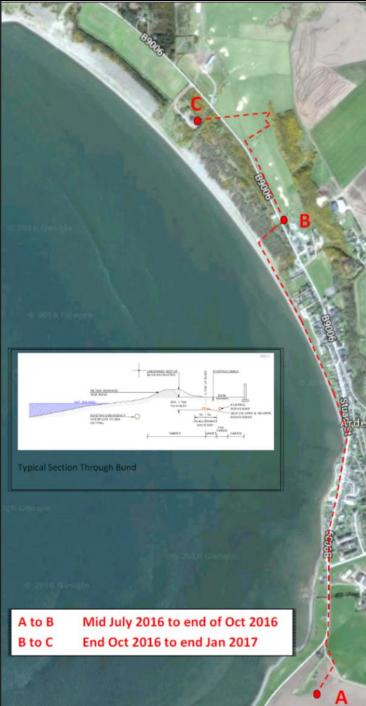

## Extension of the sea outfall pipe

FORT GEORGE

Outfall Work Area

Firing Range Office Sign in Point

Green indicates access route.

Highland Military Tattoo

Fort George 🔯

Office and Store Location